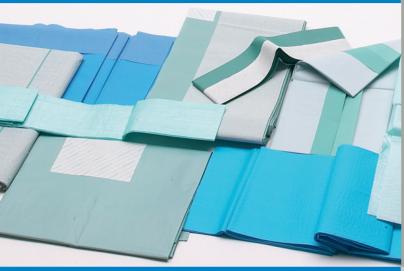

# Broad variety of drape types e.g.

#### Universal drapes

#### ■ Small drapes e.g.

- Drapes without application
- Drapes with adhesive tape
- Aperture drapes
- Aperture drapes with adhesive sheet
- Variable aperture drapes

#### Speciality drapes e.g.

- Extremity drapes
- · Aperture drapes
- Angio drapes
- · Laparotomy drapes
- Split sheet drapes